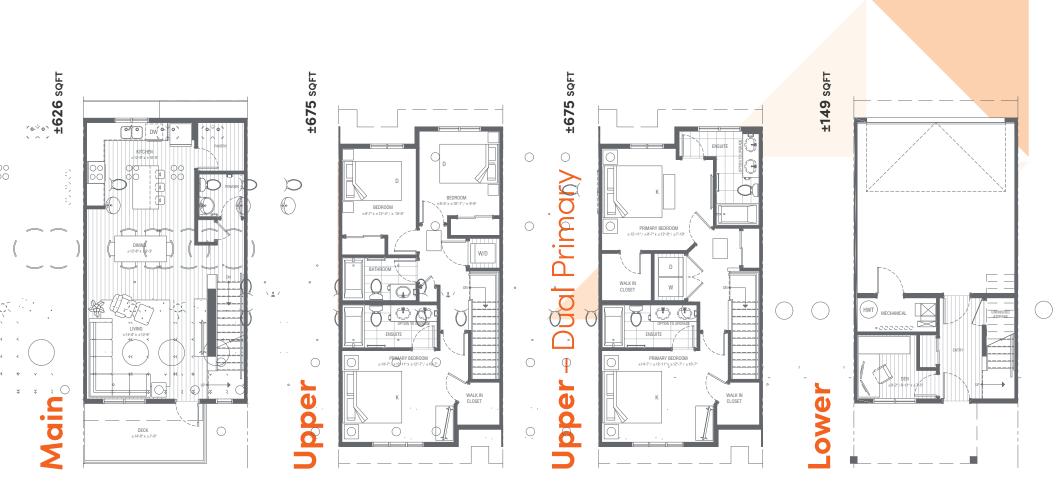

## Floorplan - D.1.0 ±1,450 SQFT

## **Features**

- 2 4 bedroom, 2.5 bathroom
- Open concept design on main level
- Large kitchen with flush counter breakfast bar and pantry
- Upper level laundry room
- Single car garage
- Developed lower level