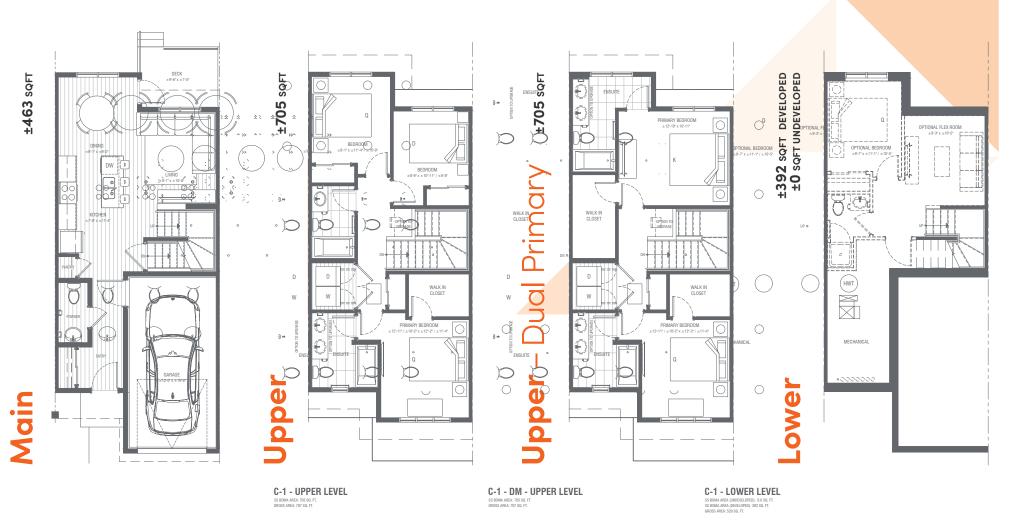

## Floorplan - C.1 ±1,168 SQFT

## **Features**

- 2 4 bedroom, 2.5 bathroom
- Open concept design on main level
- Large kitchen with flush counter breakfast bar and pantry
- Upper level laundry room
- Single car garage
- Developed/undeveloped lower level